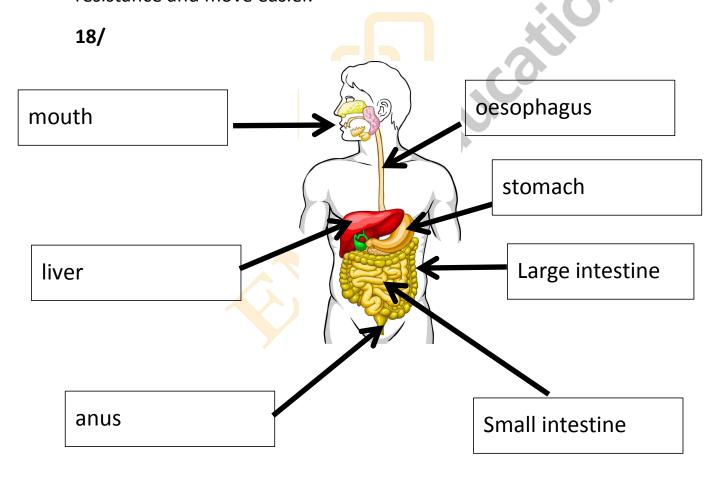

16/ Right

Doesnot move

Down

**17a/** fish A

**17b/** Because fish A is streamlined, so it has less water resistance and move easier.

19/ Stomach has acids and enzymes to break down food into small pieces for digestion.

**21/** digestive system

**22a/** 70 bpm

**22b/** 95 bpm

Because when Sean exercises, his body muscles work and need more oxygen. Therefore, the heart beats faster to push blood around the body

23a/ plant